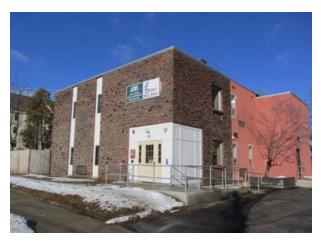

# NASHUA EARLY HEAD START

A program of Southern New Hampshire Services



Head Start is a comprehensive child development program designed to foster the healthy development of preschool children and their families.

# Child Development Services:

- Quality preschool education to promote school readiness skills;
- Ongoing developmental screening and assessment to meet the varying needs of children;
- Activities to build social and self-help skills.

### Health & Nutrition:

- Work with families to address special health and nutritional needs;
- Provide healthy meals and snacks;
- Health & nutrition screenings.

### Family Services:

- Parenting support and education;
- Parent involvement opportunities and social activities;
- Support with access to needed community services.

### Location:

88 Temple St., Nashua NH 03060 578-1732 / 668-8010 ext.6098

### **Comm