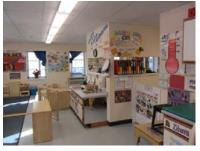

# **Program Options:**

**Center Based:** Early Head Start center based offers a caring, nurturing environment for infants and toddlers while parents are working, attending school or completing job training. The center is open Monday through Friday from 7:00am-5:00pm, year round.