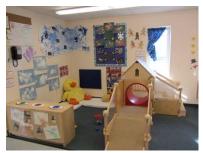

# **Program Options:**

**Center Based:** Early Head Start center based offers a caring, nurturing environment for infants and toddlers while parents are working, attending school or completing job training. The center is open Monday through Friday from 7:00am-5:00pm, year round.