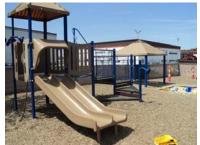

## Schedule:

The Rose Byrne Head Start provides varied program options and hours to meet family needs.

- Head Start preschool classes meet 4 hours per day, Monday through Friday from September through mid-June
- Head Start preschool with wrap around child care is available for parents who work or attend school or job training and need full day care.
- The daily schedule for all classes includes group and individual activities in science and exploration, dramatic play, math, literacy, music and movement and art. Children play outside each day weather permits and a nutritious breakfast and lunch are included.