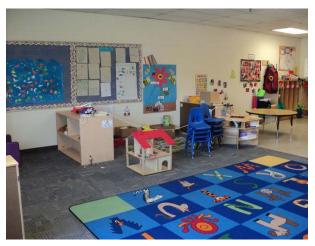

#### Child Development Services:

- Quality preschool education to promote school readiness skills;
- Ongoing developmental screening and assessment to meet the varying needs of children;
- Activities to build social and self-help skills.

## Schedule:

The Rose Byrne Head Start provides varied program options and hours to meet family needs.

- Head Start preschool classes meet 4 hours per day, Monday through Friday from September through mid-June
- Head Start preschool with wrap around child care is available for parents who work or attend school or job training and need full day care.
- The daily schedule for all classes includes group and individual activities in science and exploration, dramatic play, math, literacy, music and movement and art. Children play outside each day weather permits and a nutritious breakfast and lunch are included.